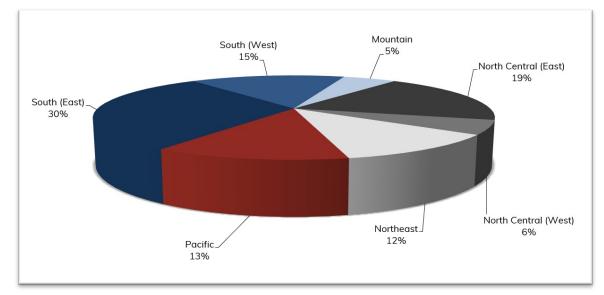

#### **BANKRUPTCY FILINGS BY REGION**

#### For Bankruptcies Filed Between 02/01/2022 and 02/28/2022

| REGION               | STATES                                                                                                                                                         |
|----------------------|----------------------------------------------------------------------------------------------------------------------------------------------------------------|
| Mountain             | Arizona, Colorado, Idaho, Montana, New Mexico, Utah, Wyoming                                                                                                   |
| North Central (East) | Illinois, Indiana, Michigan, Ohio, Wisconsin                                                                                                                   |
| North Central (West) | Iowa, Kansas, Minnesota, Missouri, Nebraska, North Dakota, South Dakota                                                                                        |
| Northeast            | Connecticut, Delaware, Maine, Massachusetts, New Hampshire, New Jersey, New York, Pennsylvania, Rhode Island, Vermont                                          |
| Pacific              | Alaska, California, Hawaii, Guam, Nevada, Oregon, Washington                                                                                                   |
| South (East)         | District of Columbia, Florida, Georgia, Kentucky, Maryland, North Carolina,<br>Puerto Rico, South Carolina, Tennessee, Virgin Islands, Virginia, West Virginia |
| South (West)         | Alabama, Arkansas, Louisiana, Mississippi, Oklahoma, Texas                                                                                                     |