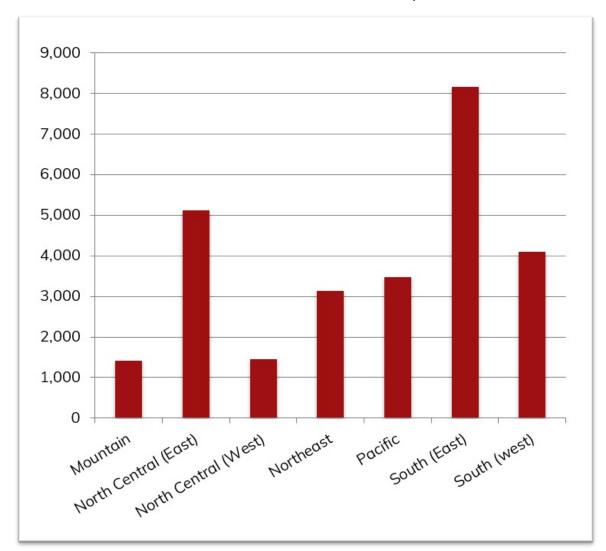

#### **BANKRUPTCY FILINGS BY REGION**

#### For Bankruptcies Filed Between 02/01/2022 and 02/28/2022

| REGION               | STATES                                                                                                                                                         |
|----------------------|----------------------------------------------------------------------------------------------------------------------------------------------------------------|
| Mountain             | Arizona, Colorado, Idaho, Montana, New Mexico, Utah, Wyoming                                                                                                   |
| North Central (East) | Illinois, Indiana, Michigan, Ohio, Wisconsin                                                                                                                   |
| North Central (West) | Iowa, Kansas, Minnesota, Missouri, Nebraska, North Dakota, South Dakota                                                                                        |
| Northeast            | Connecticut, Delaware, Maine, Massachusetts, New Hampshire, New Jersey, New York, Pennsylvania, Rhode Island, Vermont                                          |
| Pacific              | Alaska, California, Hawaii, Guam, Nevada, Oregon, Washington                                                                                                   |
| South (East)         | District of Columbia, Florida, Georgia, Kentucky, Maryland, North Carolina,<br>Puerto Rico, South Carolina, Tennessee, Virgin Islands, Virginia, West Virginia |
| South (West)         | Alabama, Arkansas, Louisiana, Mississippi, Oklahoma, Texas                                                                                                     |