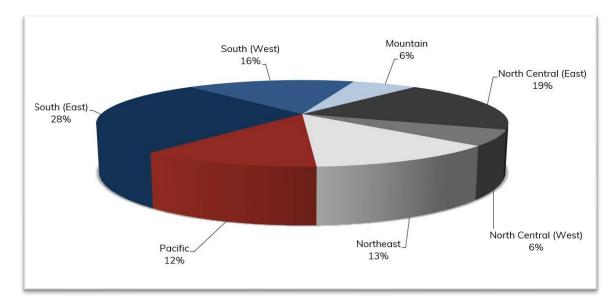

## **BANKRUPTCY FILINGS BY REGION**

#### For Bankruptcies Filed Between 06/01/2022 and 06/30/2022

| REGION               | STATES                                                                                                                                                         |
|----------------------|----------------------------------------------------------------------------------------------------------------------------------------------------------------|
| Mountain             | Arizona, Colorado, Idaho, Montana, New Mexico, Utah, Wyoming                                                                                                   |
| North Central (East) | Illinois, Indiana, Michigan, Ohio, Wisconsin                                                                                                                   |
| North Central (West) | Iowa, Kansas, Minnesota, Missouri, Nebraska, North Dakota, South Dakota                                                                                        |
| Northeast            | Connecticut, Delaware, Maine, Massachusetts, New Hampshire, New Jersey,<br>New York, Pennsylvania, Rhode Island, Vermont                                       |
| Pacific              | Alaska, California, Hawaii, Guam, Nevada, Oregon, Washington                                                                                                   |
| South (East)         | District of Columbia, Florida, Georgia, Kentucky, Maryland, North Carolina,<br>Puerto Rico, South Carolina, Tennessee, Virgin Islands, Virginia, West Virginia |
| South (West)         | Alabama, Arkansas, Louisiana, Mississippi, Oklahoma, Texas                                                                                                     |