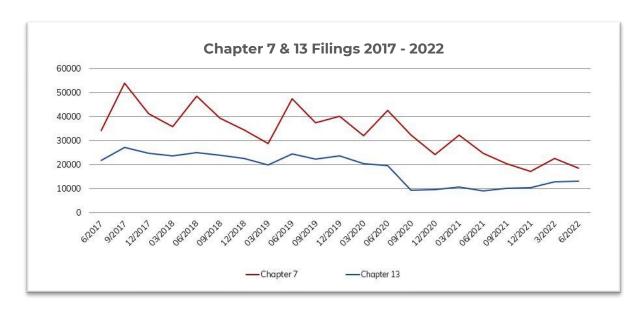

## **BANKRUPTCY STATISTICS SNAPSHOT**

#### For Bankruptcies Filed Between 06/01/2022 and 06/30/2022

| Total Bankruptcies Filed | 32,163 | Total Bankruptcies Filed last 12 months                   | 369,705         |
|--------------------------|--------|-----------------------------------------------------------|-----------------|
| Chapter 13               | 13,120 | Total Bankruptcies Filed Prev. Month                      | 31,322          |
| Chapter 7                | 18,530 | Total Bankruptcies Filed Prev. Year (same month)          | 34,295          |
| Chapter 11               | 499    | Increased Bankruptcies from Prev. Month Total             | 841 (2.69%)     |
| Chapter 11, Subchapter V | 104    | Increased Bankruptcies from Prev. Year Total (same month) | -2,132 (-6.22%) |