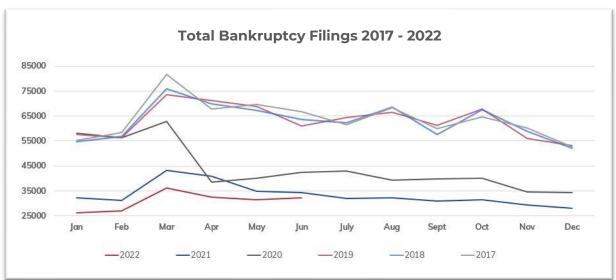

## **BANKRUPTCY STATISTICS SNAPSHOT**

#### For Bankruptcies Filed Between 06/01/2022 and 06/30/2022

| Total Bankruptcies Filed | 32,163 | Total Bankruptcies Filed last 12 months                   | 369,705         |
|--------------------------|--------|-----------------------------------------------------------|-----------------|
| Chapter 13               | 13,120 | Total Bankruptcies Filed Prev. Month                      | 31,322          |
| Chapter 7                | 18,530 | Total Bankruptcies Filed Prev. Year (same month)          | 34,295          |
| Chapter 11               | 499    | Increased Bankruptcies from Prev. Month Total             | 841 (2.69%)     |
| Chapter 11, Subchapter V | 104    | Increased Bankruptcies from Prev. Year Total (same month) | -2,132 (-6.22%) |