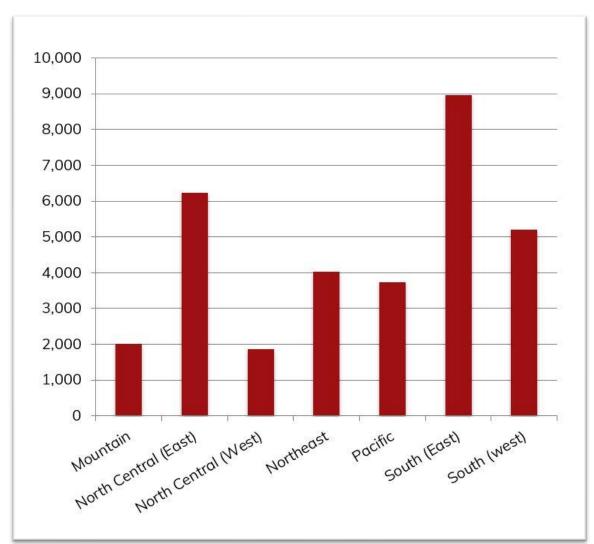

## **BANKRUPTCY FILINGS BY REGION**

#### For Bankruptcies Filed Between 06/01/2022 and 06/30/2022

| REGION               | STATES                                                                                                                                                         |
|----------------------|----------------------------------------------------------------------------------------------------------------------------------------------------------------|
| Mountain             | Arizona, Colorado, Idaho, Montana, New Mexico, Utah, Wyoming                                                                                                   |
| North Central (East) | Illinois, Indiana, Michigan, Ohio, Wisconsin                                                                                                                   |
| North Central (West) | Iowa, Kansas, Minnesota, Missouri, Nebraska, North Dakota, South Dakota                                                                                        |
| Northeast            | Connecticut, Delaware, Maine, Massachusetts, New Hampshire, New Jersey,<br>New York, Pennsylvania, Rhode Island, Vermont                                       |
| Pacific              | Alaska, California, Hawaii, Guam, Nevada, Oregon, Washington                                                                                                   |
| South (East)         | District of Columbia, Florida, Georgia, Kentucky, Maryland, North Carolina,<br>Puerto Rico, South Carolina, Tennessee, Virgin Islands, Virginia, West Virginia |
| South (West)         | Alabama, Arkansas, Louisiana, Mississippi, Oklahoma, Texas                                                                                                     |