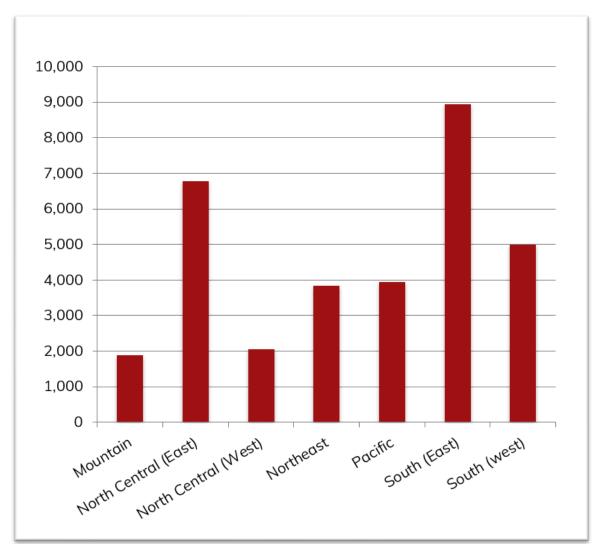

### **BANKRUPTCY FILINGS BY REGION**

#### For Bankruptcies Filed Between 04/01/2022 and 04/30/2022

| REGION               | STATES                                                                                                                                                         |
|----------------------|----------------------------------------------------------------------------------------------------------------------------------------------------------------|
| Mountain             | Arizona, Colorado, Idaho, Montana, New Mexico, Utah, Wyoming                                                                                                   |
| North Central (East) | Illinois, Indiana, Michigan, Ohio, Wisconsin                                                                                                                   |
| North Central (West) | Iowa, Kansas, Minnesota, Missouri, Nebraska, North Dakota, South Dakota                                                                                        |
| Northeast            | Connecticut, Delaware, Maine, Massachusetts, New Hampshire, New Jersey, New York, Pennsylvania, Rhode Island, Vermont                                          |
| Pacific              | Alaska, California, Hawaii, Guam, Nevada, Oregon, Washington                                                                                                   |
| South (East)         | District of Columbia, Florida, Georgia, Kentucky, Maryland, North Carolina,<br>Puerto Rico, South Carolina, Tennessee, Virgin Islands, Virginia, West Virginia |
| South (West)         | Alabama, Arkansas, Louisiana, Mississippi, Oklahoma, Texas                                                                                                     |