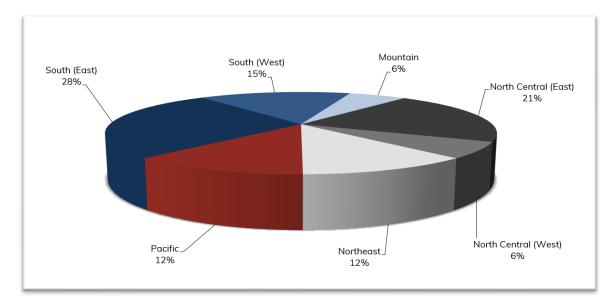

### **BANKRUPTCY FILINGS BY REGION**

#### For Bankruptcies Filed Between 04/01/2022 and 04/30/2022

| REGION               | STATES                                                                                                                                                         |
|----------------------|----------------------------------------------------------------------------------------------------------------------------------------------------------------|
| Mountain             | Arizona, Colorado, Idaho, Montana, New Mexico, Utah, Wyoming                                                                                                   |
| North Central (East) | Illinois, Indiana, Michigan, Ohio, Wisconsin                                                                                                                   |
| North Central (West) | Iowa, Kansas, Minnesota, Missouri, Nebraska, North Dakota, South Dakota                                                                                        |
| Northeast            | Connecticut, Delaware, Maine, Massachusetts, New Hampshire, New Jersey, New York, Pennsylvania, Rhode Island, Vermont                                          |
| Pacific              | Alaska, California, Hawaii, Guam, Nevada, Oregon, Washington                                                                                                   |
| South (East)         | District of Columbia, Florida, Georgia, Kentucky, Maryland, North Carolina,<br>Puerto Rico, South Carolina, Tennessee, Virgin Islands, Virginia, West Virginia |
| South (West)         | Alabama, Arkansas, Louisiana, Mississippi, Oklahoma, Texas                                                                                                     |