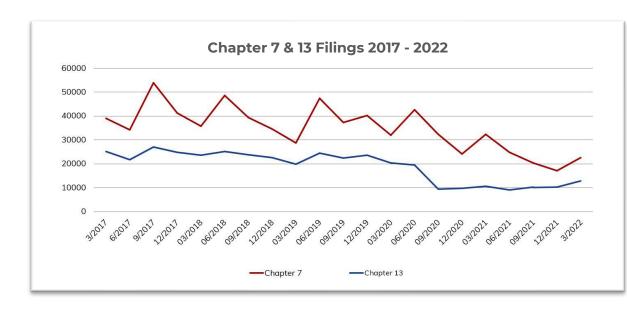

### **BANKRUPTCY STATISTICS SNAPSHOT**

#### For Bankruptcies Filed Between 04/01/2022 and 04/30/2022

| Total Bankruptcies Filed | 32,523 | Total Bankruptcies Filed last 12 months                   | 375,267          |
|--------------------------|--------|-----------------------------------------------------------|------------------|
| Chapter 13               | 12,187 | Total Bankruptcies Filed Prev. Month                      | 36,059           |
| Chapter 7                | 19,999 | Total Bankruptcies Filed Prev. Year (same month)          | 40,938           |
| Chapter 11               | 296    | Increased Bankruptcies from Prev. Month Total             | -3,536 (-9.81%)  |
| Chapter 11, Subchapter V | 100    | Increased Bankruptcies from Prev. Year Total (same month) | -8,415 (-20.56%) |