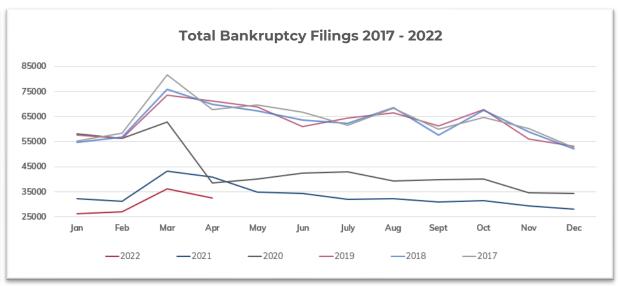

### **BANKRUPTCY STATISTICS SNAPSHOT**

#### For Bankruptcies Filed Between 04/01/2022 and 04/30/2022

| Total Bankruptcies Filed | 32,523 | Total Bankruptcies Filed last 12 months                   | 375,267          |
|--------------------------|--------|-----------------------------------------------------------|------------------|
| Chapter 13               | 12,187 | Total Bankruptcies Filed Prev. Month                      | 36,059           |
| Chapter 7                | 19,999 | Total Bankruptcies Filed Prev. Year (same month)          | 40,938           |
| Chapter 11               | 296    | Increased Bankruptcies from Prev. Month Total             | -3,536 (-9.81%)  |
| Chapter 11, Subchapter V | 100    | Increased Bankruptcies from Prev. Year Total (same month) | -8,415 (-20.56%) |