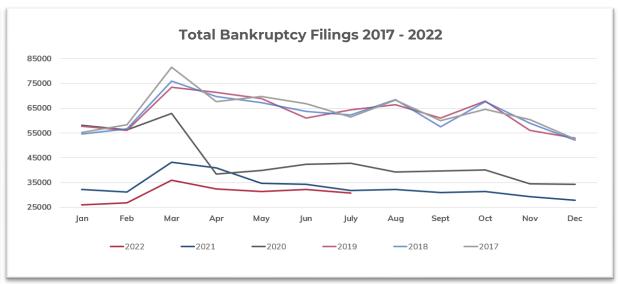

# **BANKRUPTCY STATISTICS SNAPSHOT**

#### For Bankruptcies Filed Between 07/01/2022 and 07/31/2022

| Total Bankruptcies Filed | 30,834 | Total Bankruptcies Filed last 12 months                   | 368,176         |
|--------------------------|--------|-----------------------------------------------------------|-----------------|
| Chapter 13               | 12,983 | Total Bankruptcies Filed Prev. Month                      | 32,195          |
| Chapter 7                | 17,585 | Total Bankruptcies Filed Prev. Year (same month)          | 32,405          |
| Chapter 11               | 254    | Increased Bankruptcies from Prev. Month Total             | -1,361 (-4.23%) |
| Chapter 11, Subchapter V | 105    | Increased Bankruptcies from Prev. Year Total (same month) | -1,571 (-4.85%) |