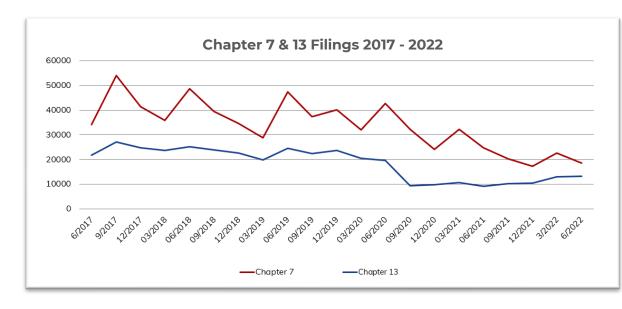

# **BANKRUPTCY STATISTICS SNAPSHOT**

#### For Bankruptcies Filed Between 07/01/2022 and 07/31/2022

| Total Bankruptcies Filed | 30,834 | Total Bankruptcies Filed last 12 months                   | 368,176         |
|--------------------------|--------|-----------------------------------------------------------|-----------------|
| Chapter 13               | 12,983 | Total Bankruptcies Filed Prev. Month                      | 32,195          |
| Chapter 7                | 17,585 | Total Bankruptcies Filed Prev. Year (same month)          | 32,405          |
| Chapter 11               | 254    | Increased Bankruptcies from Prev. Month Total             | -1,361 (-4.23%) |
| Chapter 11, Subchapter V | 105    | Increased Bankruptcies from Prev. Year Total (same month) | -1,571 (-4.85%) |