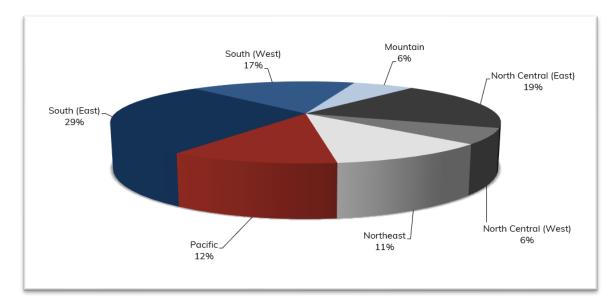

#### **BANKRUPTCY FILINGS BY REGION**

#### For Bankruptcies Filed Between 07/01/2022 and 07/31/2022

| REGION               | STATES                                                                                                                                                         |
|----------------------|----------------------------------------------------------------------------------------------------------------------------------------------------------------|
| Mountain             | Arizona, Colorado, Idaho, Montana, New Mexico, Utah, Wyoming                                                                                                   |
| North Central (East) | Illinois, Indiana, Michigan, Ohio, Wisconsin                                                                                                                   |
| North Central (West) | Iowa, Kansas, Minnesota, Missouri, Nebraska, North Dakota, South Dakota                                                                                        |
| Northeast            | Connecticut, Delaware, Maine, Massachusetts, New Hampshire, New Jersey, New York, Pennsylvania, Rhode Island, Vermont                                          |
| Pacific              | Alaska, California, Hawaii, Guam, Nevada, Oregon, Washington                                                                                                   |
| South (East)         | District of Columbia, Florida, Georgia, Kentucky, Maryland, North Carolina,<br>Puerto Rico, South Carolina, Tennessee, Virgin Islands, Virginia, West Virginia |
| South (West)         | Alabama, Arkansas, Louisiana, Mississippi, Oklahoma, Texas                                                                                                     |