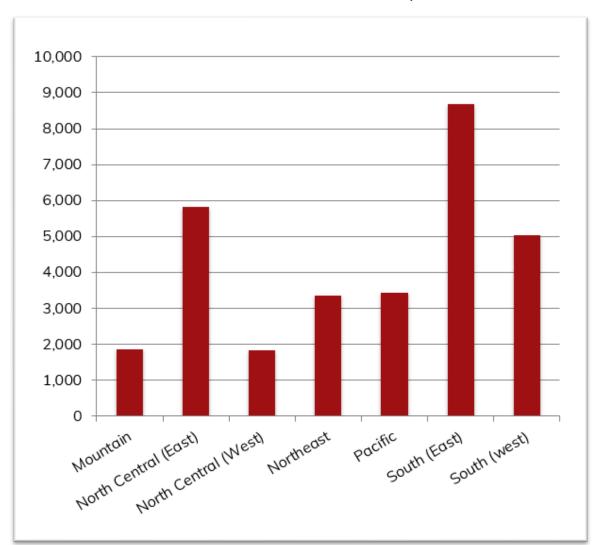

#### **BANKRUPTCY FILINGS BY REGION**

#### For Bankruptcies Filed Between 07/01/2022 and 07/31/2022

| REGION               | STATES                                                                                                                                                         |
|----------------------|----------------------------------------------------------------------------------------------------------------------------------------------------------------|
| Mountain             | Arizona, Colorado, Idaho, Montana, New Mexico, Utah, Wyoming                                                                                                   |
| North Central (East) | Illinois, Indiana, Michigan, Ohio, Wisconsin                                                                                                                   |
| North Central (West) | Iowa, Kansas, Minnesota, Missouri, Nebraska, North Dakota, South Dakota                                                                                        |
| Northeast            | Connecticut, Delaware, Maine, Massachusetts, New Hampshire, New Jersey, New York, Pennsylvania, Rhode Island, Vermont                                          |
| Pacific              | Alaska, California, Hawaii, Guam, Nevada, Oregon, Washington                                                                                                   |
| South (East)         | District of Columbia, Florida, Georgia, Kentucky, Maryland, North Carolina,<br>Puerto Rico, South Carolina, Tennessee, Virgin Islands, Virginia, West Virginia |
| South (West)         | Alabama, Arkansas, Louisiana, Mississippi, Oklahoma, Texas                                                                                                     |