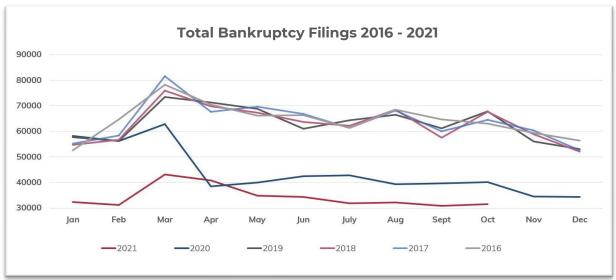

# **BANKRUPTCY STATISTICS SNAPSHOT**

#### For Bankruptcies Filed Between 10/01/2021 and 10/31/2021

| Total Bankruptcies Filed | 31,483 | Total Bankruptcies Filed last 12 months                   | 412,968          |
|--------------------------|--------|-----------------------------------------------------------|------------------|
| Chapter 13               | 11,162 | Total Bankruptcies Filed Prev. Month                      | 30,922           |
| Chapter 7                | 19,951 | Total Bankruptcies Filed Prev. Year (same month)          | 40,237           |
| Chapter 11               | 345    | Increased Bankruptcies from Prev. Month Total             | 561 (1.81%)      |
| Chapter 11, Subchapter V | 104    | Increased Bankruptcies from Prev. Year Total (same month) | -8,754 (-21.76%) |