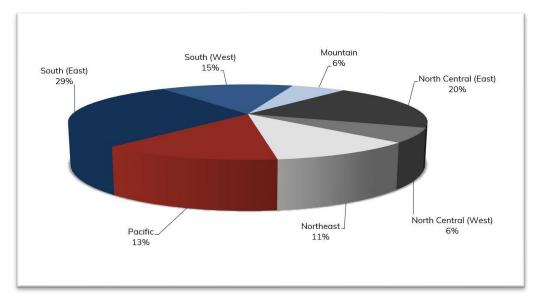

## **BANKRUPTCY FILINGS BY REGION**

#### For Bankruptcies Filed Between 10/01/2021 and 10/31/2021

| REGION               | STATES                                                                                                                                                            |
|----------------------|-------------------------------------------------------------------------------------------------------------------------------------------------------------------|
| Mountain             | Arizona, Colorado, Idaho, Montana, New Mexico, Utah, Wyoming                                                                                                      |
| North Central (East) | Illinois, Indiana, Michigan, Ohio, Wisconsin                                                                                                                      |
| North Central (West) | Iowa, Kansas, Minnesota, Missouri, Nebraska, North Dakota, South<br>Dakota                                                                                        |
| Northeast            | Connecticut, Delaware, Maine, Massachusetts, New Hampshire, New<br>Jersey, New York, Pennsylvania, Rhode Island, Vermont                                          |
| Pacific              | Alaska, California, Hawaii, Guam, Nevada, Oregon, Washington                                                                                                      |
| South (East)         | District of Columbia, Florida, Georgia, Kentucky, Maryland, North<br>Carolina, Puerto Rico, South Carolina, Tennessee, Virgin Islands,<br>Virginia, West Virginia |
| South (West)         | Alabama, Arkansas, Louisiana, Mississippi, Oklahoma, Texas                                                                                                        |