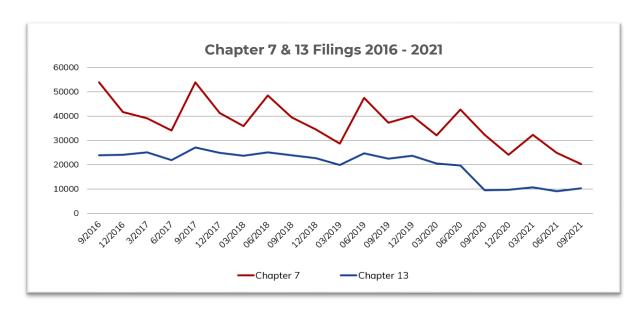

# **BANKRUPTCY STATISTICS SNAPSHOT**

#### For Bankruptcies Filed Between 10/01/2021 and 10/31/2021

| Total Bankruptcies Filed | 31,483 | Total Bankruptcies Filed last 12 months                   | 412,968          |
|--------------------------|--------|-----------------------------------------------------------|------------------|
| Chapter 13               | 11,162 | Total Bankruptcies Filed Prev. Month                      | 30,922           |
| Chapter 7                | 19,951 | Total Bankruptcies Filed Prev. Year (same month)          | 40,237           |
| Chapter 11               | 345    | Increased Bankruptcies from Prev. Month Total             | 561 (1.81%)      |
| Chapter 11, Subchapter V | 104    | Increased Bankruptcies from Prev. Year Total (same month) | -8,754 (-21.76%) |