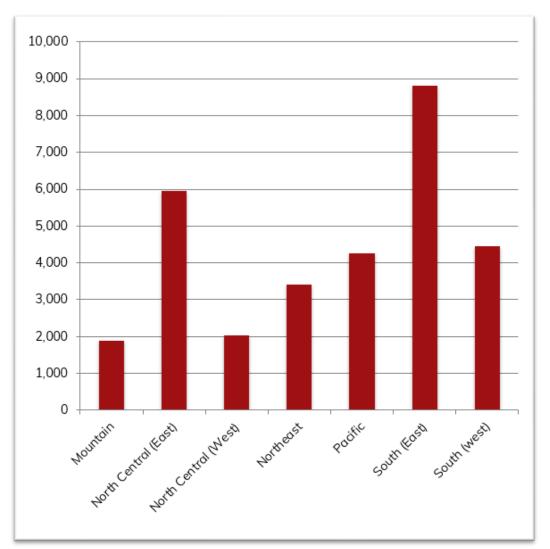

## **BANKRUPTCY FILINGS BY REGION**

#### For Bankruptcies Filed Between 10/01/2021 and 10/31/2021

| REGION               | STATES                                                                                                                                                            |
|----------------------|-------------------------------------------------------------------------------------------------------------------------------------------------------------------|
| Mountain             | Arizona, Colorado, Idaho, Montana, New Mexico, Utah, Wyoming                                                                                                      |
| North Central (East) | Illinois, Indiana, Michigan, Ohio, Wisconsin                                                                                                                      |
| North Central (West) | Iowa, Kansas, Minnesota, Missouri, Nebraska, North Dakota, South<br>Dakota                                                                                        |
| Northeast            | Connecticut, Delaware, Maine, Massachusetts, New Hampshire, New<br>Jersey, New York, Pennsylvania, Rhode Island, Vermont                                          |
| Pacific              | Alaska, California, Hawaii, Guam, Nevada, Oregon, Washington                                                                                                      |
| South (East)         | District of Columbia, Florida, Georgia, Kentucky, Maryland, North<br>Carolina, Puerto Rico, South Carolina, Tennessee, Virgin Islands,<br>Virginia, West Virginia |
| South (West)         | Alabama, Arkansas, Louisiana, Mississippi, Oklahoma, Texas                                                                                                        |